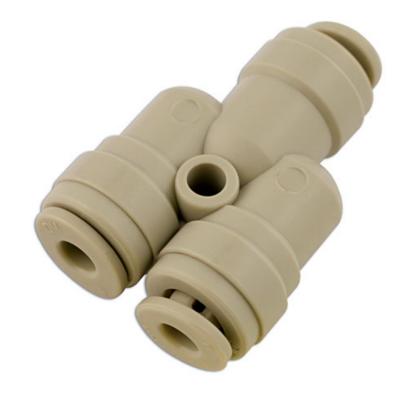

## Push-Fit 2 Way Divider 1/4in 10pc

Push-fit couplings are an economical, quick and easy way to way create your own workshop ring main air supply, plus pipe work for water, beverages & inert gas supplies. Plastic push-fits are a light weight solution and will not corrode.Unique collet design for quick and easy connection and disconnection.Ideal for the professional workshop.PSI Range Temp range 1C - 64C = 230PSI.PSI Range Temp range 65C + = 150PSI.

## **Additional Information**

- · Push-Fit 2 Way Divider
- · ISO 9001 : 2008
- ANSI/NSF 61
- 1/4in. 2-Way Divider
- 10pc